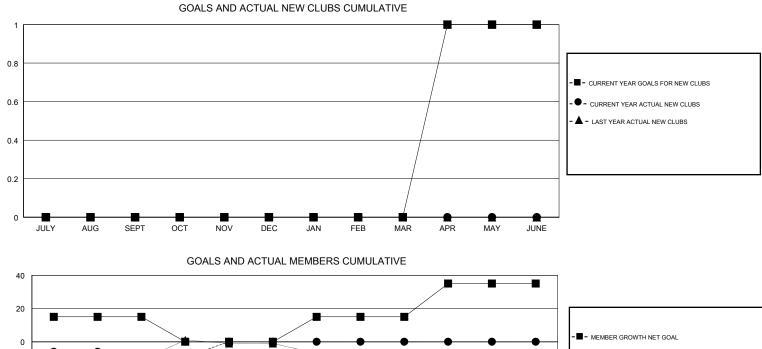

## LOCATION INDIANA

| Clubs                 |               |           |               | Members               |                           |                         |                                                    |
|-----------------------|---------------|-----------|---------------|-----------------------|---------------------------|-------------------------|----------------------------------------------------|
| RESULTS FOR 2017-2018 |               |           |               | RESULTS FOR 2017-2018 |                           |                         |                                                    |
| QUARTER               | NEW CLUB GOAL | NEW CLUBS | DROPPED CLUBS | QUARTER               | MEMBER GROWTH NET<br>GOAL | MEMBER GROWTH<br>ACTUAL | DROPPED<br>MEMBERS ACTUAL<br>(including transfers) |
| JULY/AUG/SEPT         | 0             | 0         | 0             | JULY/AUG/SEPT         | 15                        | 39                      | 43                                                 |
| OCT/NOV/DEC           | 0             | 0         | 0             | OCT/NOV/DEC           | -15                       | 23                      | 19                                                 |
| JAN/FEB/MAR           | 0             | 0         | 0             | JAN/FEB/MAR           | 15                        | 0                       | 0                                                  |
| APR/MAY/JUNE          | 1             | 0         | 0             | APR/MAY/JUNE          | 20                        | 0                       | 0                                                  |