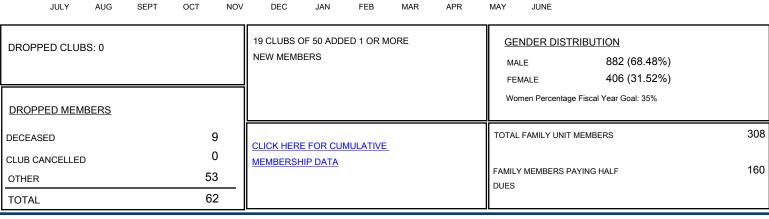

## LOCATION INDIANA

| Clubs                 |               |           |               | Members               |                           |                         |                                                    |
|-----------------------|---------------|-----------|---------------|-----------------------|---------------------------|-------------------------|----------------------------------------------------|
| RESULTS FOR 2017-2018 |               |           |               | RESULTS FOR 2017-2018 |                           |                         |                                                    |
| QUARTER               | NEW CLUB GOAL | NEW CLUBS | DROPPED CLUBS | QUARTER               | MEMBER GROWTH NET<br>GOAL | MEMBER GROWTH<br>ACTUAL | DROPPED<br>MEMBERS ACTUAL<br>(including transfers) |
| JULY/AUG/SEPT         | 0             | 0         | 0             | JULY/AUG/SEPT         | 15                        | 39                      | 43                                                 |
| OCT/NOV/DEC           | 0             | 0         | 0             | OCT/NOV/DEC           | -15                       | 23                      | 19                                                 |
| JAN/FEB/MAR           | 0             | 0         | 0             | JAN/FEB/MAR           | 15                        | 0                       | 0                                                  |
| APR/MAY/JUNE          | 1             | 0         | 0             | APR/MAY/JUNE          | 20                        | 0                       | 0                                                  |

-20

-40

-60

-80

MEMBER GROWTH ACTUAL

LAST YEAR MEMBERSHIP ACTUAL